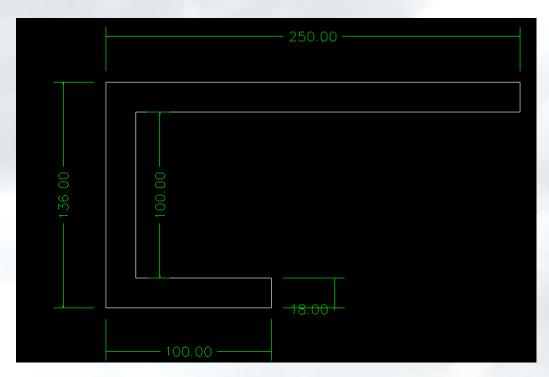

## **PRODUCT DATA SHEET**

## **AQ10 STARTER TRIM**

## **CROSS-SECTION DIAGRAM**



## **FREQUENTLY ASKED QUESTIONS**

What is an AQ10 Starter Trim?

An AQ10 Starter Trim is an edge trim for AQ1000/1000-3D cladding

What are AQ10 Starter Trims used for?

AQ10 Starter Trims are used to start and finish AQ1000/1000-3D decorative wall cladding

What is the best thing about AQ10 Starter Trims?

The best thing about AQ10 Starter Trims are simple and easy to use and install.

Why should end users use STORM's AQ10 Starter Trims instead of a competitors?

End users should use STORM's AQ10 Starter Trims instead of a competitors because they are available in 3 colours and packed singularly.

Who are the type of customers that commonly use AQ10 Starter Trims (which industries/sectors/job types)

The type of customer to use this product would be DIY and plumbers.

Where are AQ10 St