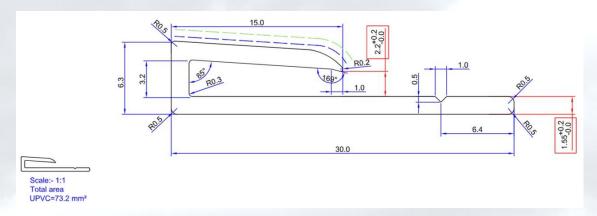

## PRODUCT DATA SHEET

## HYGIENE CLADDING STARTER TRIM

## **TECHNICAL DRAWING**



## FREQUENTLY ASKED QUESTIONS

What is a Starter Trim?

A Starter Bar is an edge trim for hygiene cladding.

What are Starter Trims used for?

Starter Bars are used start and finish hygiene cladding together.

What is the best thing about Starter Trims?

The best thing about Starter Bars is that they are simple and easy to use and install.

Why should end users use STORM's Starter Trims instead of a competitors?

End users should use STORM's Starter Bars instead of a competitors because they are packed singularly.

Who are the type of customers that commonly use Starter Trims (which industries/sectors/job types)

The type of customer to use this product would be DIY and plumbers.

Where are Starter Trims most commonly installed?

Starter Bars are most commonly installed in washrooms.

Wh