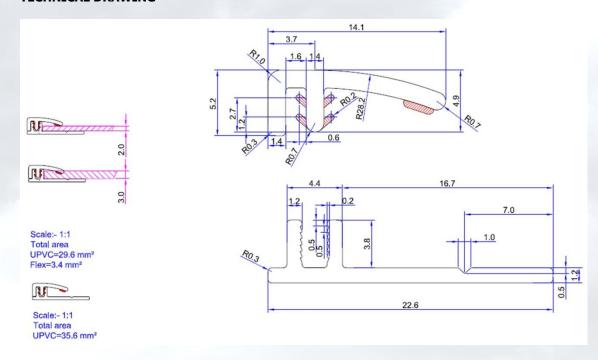

## PRODUCT DATA SHEETHYGIENE CLADDING 2-PART STARTER TRIM

## **TECHNICAL DRAWING**



## FREQUENTLY ASKED QUESTIONS

What is a 2-Part Starter Trim?

A 2-Part Starter Bar is a 2-part edge trim for hygiene cladding.

What are 2-Part Starter Trims used for?

2-part Starter Bars are used start and finish hygiene cladding together.

What is the best thing about 2-Part Starter Trims?

The best thing about 2-part Starter Bars is that they are simple and easy to use and install.

Why should end users use STORM's 2-Part Starter Trims instead of a competitors?

End users should use STORM's 2-part Starter Bars instead of a competitors because they are packed singularly.

Who are the type of customers that commonly use 2-Part Starter Trims (which industries/sectors/job types)

The type of customer to use this product would be DIY and plumbers.

Where are 2-Part Starter Trims most com