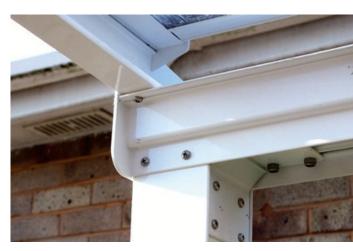

## **Tassat Canopy**

STORM BUILDING PRODUCTS

- Projects up to 4.0M
- Standard widths up to 9.2M
- Roof pitch between 5 and 20 degrees
- Up to 3.0M between supporting posts
- Powder coated structural aluminium metalwork
- 16mm polycarbonate roof panels (clear, bronze or opal)
- 10 Year guarantee
- Installation in 1 day
- Extremely robust and stable
- Integral eaves/gutter
- Supporting post(s) act as downpipe