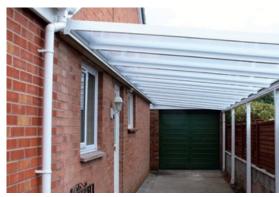

## **Tassat Canopy**

## The Tassat Canopy Self-Supporting Canopy System

Patio Covers
Car Ports
Caravan Ports
Verandahs
Walkway Covers

## **Tassat Canopy**

STORM BUILDING PRODUCTS

- Projects up to 4.0M
- Standard widths up to 9.2M
- Roof pitch between 5 and 20 degrees
- Up to 3.0M between supporting posts
- Powder coated structural aluminium metalwork
- 16mm polycarbonate roof panels (clear, bronze or opal)
- 10 Year guarantee
- Installation in 1 day
- Extremely robust and stable
- Integral eaves/gutter
- Supporting post(s) act as downpipe