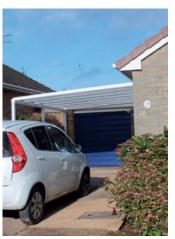

## The Tassat Canopy Self-Supporting Canopy System

Patio Covers
Car Ports
Caravan Ports
Verandahs
Walkway Covers

## **Tassat Canopy**

STORM BUILDING PRODUCTS

- Projects up to 4.0M
- Standard widths up to 9.2M
- Roof pitch between 5 and 20 degrees
- Up to 3.0M between supporting posts
- Powder coated structural aluminium metalwork
- 16mm polycarbonate roof panels (clear, bronze or opal)
- 10 Year guarantee
- Installation in 1 day
- Extremely robust and stable
- Integral eaves/gutter
- Supporting post(s) act as downpipe