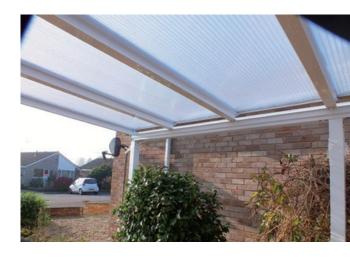

## **Tassat Canopy**

## The Tassat Canopy Self-Supporting Canopy System

Patio Covers
Car Ports
Caravan Ports
Verandahs
Walkway Covers

## **Tassat Canopy**

STORM BUILDING PRODUCTS

- Projects up to 4.0M
- Standard widths up to 9.2M
- Roof pitch between 5 and 20 degrees
- Up to 3.0M between supporting posts
- Powder coated structural aluminium metalwork
- 16mm polycarbonate roof panels (clear, bronze or opal)
- 10 Year guarantee
- Installation in 1 day
- Extremely robust and stable
- Integral eaves/gutter
- Supporting post(s) act as downpipe