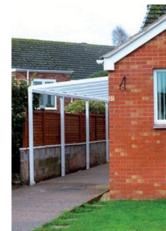

## The Tassat Canopy Self-Supporting Canopy System

Patio Covers
Car Ports
Caravan Ports
Verandahs
Walkway Covers

## **Tassat Canopy**

STORM BUILDING PRODUCTS

- Projects up to 4.0M
- Standard widths up to 9.2M
- Roof pitch between 5 and 20 degrees
- Up to 3.0M between supporting posts
- Powder coated structural aluminium metalwork
- 16mm polycarbonate roof panels (clear, bronze or opal)
- 10 Year guarantee
- Installation in 1 day
- Extremely robust and stable
- Integral eaves/gutter
- Supporting post(s) act as downpipe