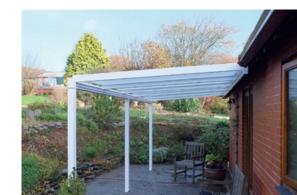

## **Tassat Canopy**

## The Tassat Canopy Self-Supporting Canopy System

Patio Covers
Car Ports
Caravan Ports
Verandahs
Walkway Covers

## **Tassat Canopy**

STORM BUILDING PRODUCTS

- Projects up to 4.0M
- Standard widths up to 9.2M
- Roof pitch between 5 and 20 degrees
- Up to 3.0M between supporting posts
- Powder coated structural aluminium metalwork
- 16mm polycarbonate roof panels (clear, bronze or opal)
- 10 Year guarantee
- Installation in 1 day
- Extremely robust and stable
- Integral eaves/gutter
- Supporting post(s) act as downpipe