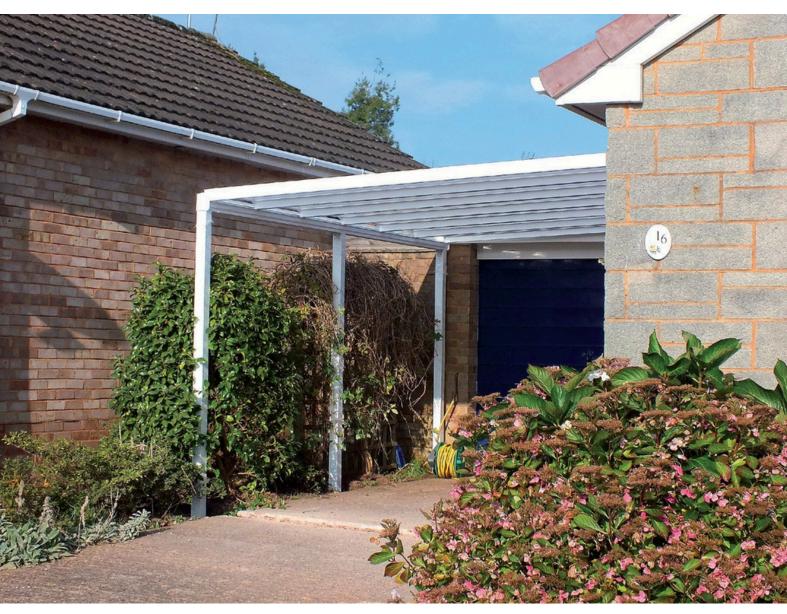

## **Tassat Canopy**

## The Tassat Canopy Self-Supporting Canopy System

Patio Covers
Car Ports
Caravan Ports
Verandahs
Walkway Covers

## **Tassat Canopy**

STORM BUILDING PRODUCTS

- Projects up to 4.0M
- Standard widths up to 9.2M
- Roof pitch between 5 and 20 degrees
- Up to 3.0M between supporting posts
- Powder coated structural aluminium metalwork
- 16mm polycarbonate roof panels (clear, bronze or opal)
- 10 Year guarantee
- Installation in 1 day
- Extremely robust and stable
- Integral eaves/gutter
- Supporting post(s) act as downpipe