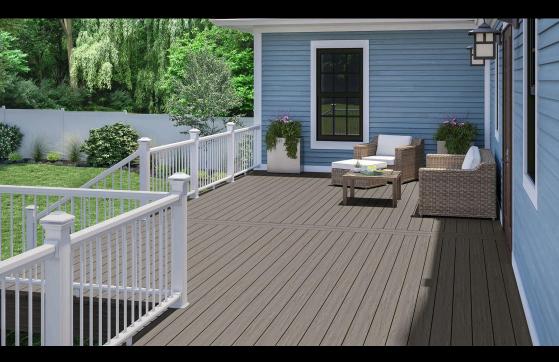

ore comfortable leaving to the pros. If you're unsure, get in touch and we'll discuss what's best for you.



### Technical Info

Gaps between boards - 6mm

The distance between board edges when fixed using the hidden T-clip fasteners.

#### Required expansion gaps - 3-4mm

At butt joints, mitre joints or when fitting against a solid structure. (i.e. house wall)

Joist spacing - Up to 400mm for residential applications



Maximum distance between joists, measured at the centre of the joist thickness.



300mm max. for commercial applications or if laying boards diagonally.





### **Begin Your Journey**

# Ready for an in-depth look or more questions?

## Scan the QR code below to find out more.





www.storm-deckorators.co.uk



## Design. Build. Enjoy.

Bring Your Deck Ideas to Life.



Distributed by