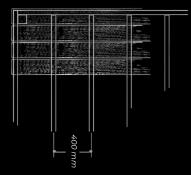

#### Required expansion gaps - 3-4mm

At butt joints, mitre joints or when fitting against a solid structure. (i.e. house wall)

Joist spacing - Up to 400mm for residential applications

Maximum distance between joists, measured at the centre of the joist thickness.