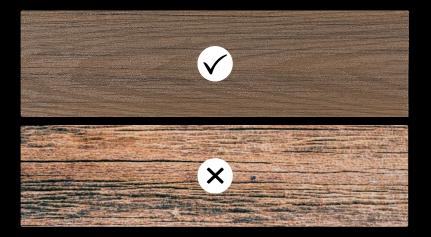

# Forever Vibrant **No Fading**

Crafted to retain its colour and vibrancy season after season. Your outdoor space will look as good as new, year after year.

# Relax more, Worry Less

Unlike wood, Venture is resistant to rotting, staining, fading, and decay, offering a beautifully strong deck with minimal upkeep.