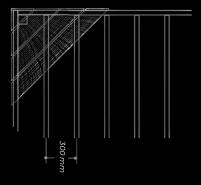

rated weather conditions and is weather-resistant. It offers superior protection against UV damage and water absorption.

### Can I Install the Deck myself, or do I Need a Professional?

Laying Venture is quick and simple, but there are factors like subframes and deck designs you might feel more comfortable leaving to the pros. If you're unsure, get in touch and we'll discuss what's best for you.



### Technical Info

Gaps between boards - 6mm

The distance between board edges when fixed using the hidden T-clip fasteners.

#### Required expansion gaps - 3-4mm

At butt joints, mitre joints or when fitting against a solid structure. (i.e. house wall)

Joist spacing - Up to 400mm for residential applications



Maximum distance between joists, measured at the centre of the joist thickness.



300mm max. for commercial applications or if laying boards diagonally.





### **Begin Your Journey**

# Ready for an in-depth look or more questions?

## Scan the QR code below to find out more.





www.storm-deckorators.co.uk



## Design. Build. Enjoy.

Bring Your Deck Ideas to Life.



Distributed by