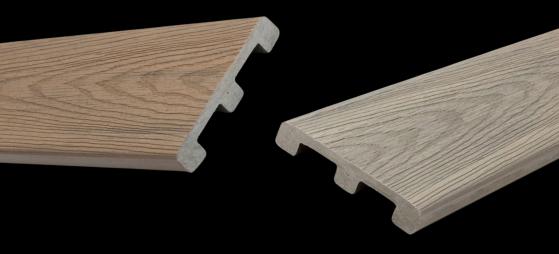

## Solid Edge Board

 Tough composite core
 Durable and scratch resistant cap

 4.8m
 For finishing exposed edges of your deck.

## Grooved Edge Board

Tough composite core

4.8m

3.6m

For use with T-clip fixings across your main deck area Durable and scratch resistant cap